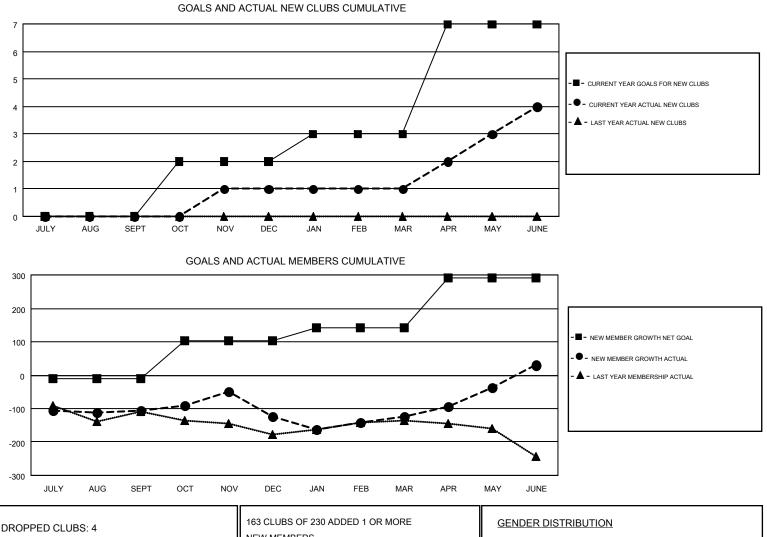

## LOCATION: MASSACHUSETTS

GMT CA 1

| Clubs         |               |           |               | Members               |                                                                |                                                              |                                                    |  |
|---------------|---------------|-----------|---------------|-----------------------|----------------------------------------------------------------|--------------------------------------------------------------|----------------------------------------------------|--|
|               | RESULTS FOR   | 2016-2017 |               | RESULTS FOR 2016-2017 |                                                                |                                                              |                                                    |  |
| QUARTER       | NEW CLUB GOAL | NEW CLUBS | DROPPED CLUBS | QUARTER               | NEW MEMBER GROWTH<br>NET GOAL (not reinstated<br>or transfers) | NEW MEMBER<br>GROWTH ACTUAL (not<br>reinstated or transfers) | DROPPED<br>MEMBERS ACTUAL<br>(including transfers) |  |
| JULY/AUG/SEPT | 0             | 0         | 2             | JULY/AUG/SEPT         | -10                                                            | 134                                                          | 240                                                |  |
| OCT/NOV/DEC   | 2             | 1         | 1             | OCT/NOV/DEC           | 113                                                            | 178                                                          | 195                                                |  |
| JAN/FEB/MAR   | 1             | 0         | 1             | JAN/FEB/MAR           | 40                                                             | 153                                                          | 155                                                |  |
| APR/MAY/JUNE  | 4             | 3         | 0             | APR/MAY/JUNE          | 148                                                            | 293                                                          | 138                                                |  |

| DROPPED CLUBS: 4 |     | 163 CLUBS OF 230 ADDED 1 OR MORE | GENDER DISTRIBUTION                                             |                |       |
|------------------|-----|----------------------------------|-----------------------------------------------------------------|----------------|-------|
|                  |     | NEW MEMBERS                      | MALE                                                            | 4,964 (66.39%) |       |
|                  |     |                                  | FEMALE                                                          | 2,513 (33.61%) |       |
| DROPPED MEMBERS  |     |                                  |                                                                 |                |       |
| DECEASED         | 115 | CLICK HERE FOR CUMULATIVE        | TOTAL FAMILY UNIT MEMBERS<br>FAMILY MEMBERS PAYING HALF<br>DUES |                | 1,104 |
| CLUB CANCELLED   | 13  | MEMBERSHIP DATA                  |                                                                 |                |       |
| OTHER            | 602 |                                  |                                                                 |                | 570   |
| TOTAL            | 730 |                                  | DUES                                                            |                |       |
|                  |     | -                                |                                                                 |                |       |